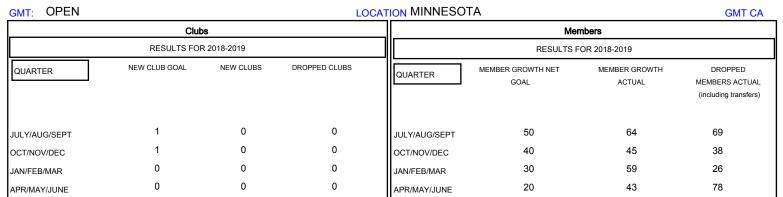

## MONTHLY MEMBERSHIP PROGRESS REPORT

District 5M 7

Results as of: 06/30/2019

| DROPPED CLUBS: 0  DROPPED MEMBERS |     | 44 CLUBS OF 53 ADDED 1 OR MORE<br>NEW MEMBERS | GENDER DISTRIBUTION  MALE 1,408 (74.30%)  FEMALE 487 (25.70%)  Women Percentage Fiscal Year Goal: 32% |     |
|-----------------------------------|-----|-----------------------------------------------|-------------------------------------------------------------------------------------------------------|-----|
| DECEASED                          | 22  | CLICK HERE FOR CUMULATIVE  MEMBERSHIP DATA    | TOTAL FAMILY UNIT MEMBERS                                                                             | 394 |
| CLUB CANCELLED                    | 0   |                                               | FAMILY MEMBERS PAYING HALF                                                                            | 203 |
| OTHER                             | 189 |                                               | DUES                                                                                                  | _00 |
| TOTAL                             | 211 |                                               |                                                                                                       |     |