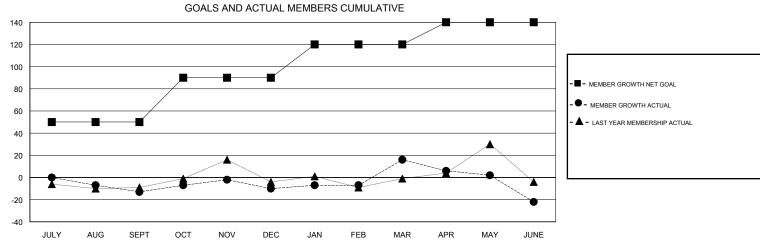

## MONTHLY MEMBERSHIP PROGRESS REPORT

District 5M 7

Results as of: 06/30/2019

| DROPPED CLUBS: 0  DROPPED MEMBERS |     | 44 CLUBS OF 53 ADDED 1 OR MORE<br>NEW MEMBERS | GENDER DISTRIBUTION  MALE 1,408 (74.30%)  FEMALE 487 (25.70%)  Women Percentage Fiscal Year Goal: 32% |     |
|-----------------------------------|-----|-----------------------------------------------|-------------------------------------------------------------------------------------------------------|-----|
| DECEASED                          | 22  | CLICK HERE FOR CUMULATIVE  MEMBERSHIP DATA    | TOTAL FAMILY UNIT MEMBERS                                                                             | 394 |
| CLUB CANCELLED                    | 0   |                                               | FAMILY MEMBERS PAYING HALF                                                                            | 203 |
| OTHER                             | 189 |                                               | DUES                                                                                                  | _00 |
| TOTAL                             | 211 |                                               |                                                                                                       |     |